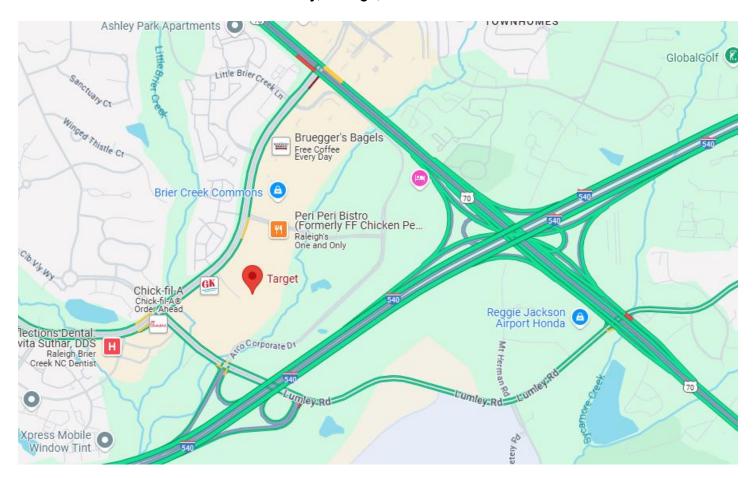

## Map and Directions to Brier Creek Target parking lot

GPS Address: 8651 Brier Creek Parkway, Raleigh, NC 27616

## From Western Triangle:

Take I-40E/I85N to exit 178-US 885/70E in Durham Turn right onto Brier Creek Parkway. Take 3<sup>rd</sup> Left into Brier Creek Shopping Center. Follow signs to car show.

## From Eastern Triangle:

Take US 264W/US64W to exit 7- I-540W continue to exit 3- Lumley Road. Turn left onto Lumley Road and follow signs to car show