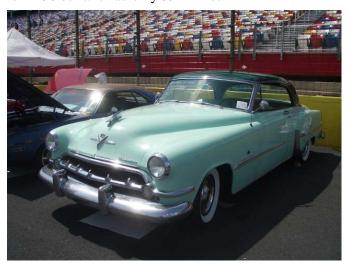

blind luck I filled my cart by 2:30 pm.

The car show did not have many entrants. For older cars there were only two Model As and Jeff Oaks '34 Packard. There were a lot of Corvettes on display at this year's show. There were many spaces on the show field. The most cars on the show field were the '60s and '70s.

There were a normal number of cars for sale around the track. I did not see many older cars for sale. There were many corvettes for sale. It was amazing to see the C5 Corvettes among the used cars, but they are 13 to 14 years old already. The prices on most cars were lower than I had seen before. There was a very nice '58 Corvette listed at \$39,400. I did not see too many cars being sold.

I took a picture of a 54 Imperial Hemi for sale, one of 1250 built. It had only 59K miles.



### **Puzzle and Quiz**

#### August Answers—6th grade Quiz

Did you finish your homework? The grade curve is:

None Wrong = A+

1 Wrong = A

2 Wrong = B

3 to 10 Wrong = C

11 wrong =F

No work = INC (Incomplete)

What was your Grade?

No calculators allowed. Show your work. Calculate to

2 places after the decimal.

1. 
$$68$$
 2.  $599$  3.  $5280$   $+29$  97  $721$   $\frac{-657}{4,623}$ 
4.  $3566$  5.  $59$  6.  $6733$   $\frac{-1677}{1,889}$   $\frac{x74}{236}$   $\frac{x}{20199}$   $\frac{413}{4,366}$   $\frac{47131}{6,551,209}$ 

7. 
$$74/23$$

8.  $1939/27$ 

3.22

 $23|74.00$ 
 $69$ 

5 0

 $46$ 

40

 $23$ 
 $17$ 
 $216$ 
 $40$ 
 $216$ 
 $40$ 
 $27$ 
 $216$ 
 $40$ 
 $27$ 
 $27$ 
 $27$ 
 $27$ 
 $27$ 

9. 
$$2/3 + 3/8$$
  
  $16/24 + 9/24 = 1 1/24$ 

10. 
$$1 \frac{1}{4} - \fr