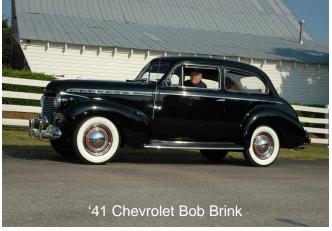

s to fill up his car again. What is his mileage?

#### **September Puzzle**

How may car makes and models with heavenly names do you know? Name both model and manufacturer. Hint some fist letters are listed below

| <u>Model</u> | <b>Brand</b> |
|--------------|--------------|
| Apollo       | Buick        |
| Α            | Dodge        |
| С            | Mercury      |
| С            | Packard      |
| E            | Eclipse      |
| M            | Mercury      |
| M            | FoMoCo       |
| N            | Nova         |
| S            | Saturn       |
| S            | Plymouth     |
| S            | Durant       |
| Т            | Ford         |
| V            | Chevrolet    |

#### AACA TRIANGLE CHAPTER

Denny Oestreich 8809 O'Neal Rd Raleigh, NC 27613



## September 10, 2010