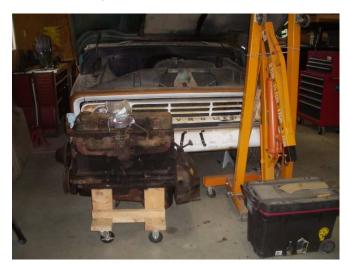

ite road sign was missing. Sybol's flowers were in summer bloom with many butterflies dancing around the flowers. We even spotted some hummingbird moths.



**Gardens and Pond** 



Viewing the Gardens

Their garden had produced fine watermelon for this years event. Sybol and Joe had prepared the watermelon slices, cookies, and homemade salsa and cool drinks. Her homemade cheese straws were a hit and she shared the recipe. After the watermelon there was time

to sit around and talk.

Joe gave us a tour of his garage. He has several projects underway. His latest acquisition was a 261 GM six cylinder engine he plans to put in the '62 Chevrolet pictured in the background. I did not have



**Ladies Cirle** 

room in this edition to show the progress Joe has made on his 57 Chevy restoration.



'62 Truck Project

Fred Harley tested the pond with his fly rod. After catching 10 to 12 fish he declared the pond very healthy.

Many thanks to Joe and Sybol for their hospitality.

# RTP Corvette Club Show By Denny Oestreich

The RTP Corvette Club held their annual GM car show at Sir Walter Chevrolet in Raleigh on August 7, 2010. The show drew over 100 entries, half or which were Corvettes. Most Corvettes were late model with horsepower modifications. The show is a benefit show supporting the USO with four military members helping. The show was close to home; I drove my old car.

The oldest Corvette at the show was a '58 with special racing wheels that were available that year.



**'58 Corvette** 



'42 Chevrolet

While there were a couple older Hot Rods entered in the show, the olde