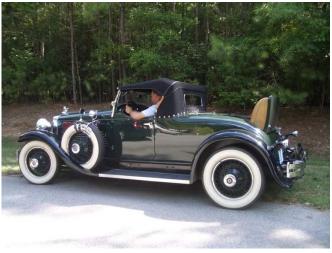

his years weather was hot with a few rain sprinkles.



Members provided many flavors of ice cream, several different cookies, cake and fruit toppings. Flavors included vanilla, strawberry, chocolate, peppermint, cherry vanilla, and peanut butter. There was plenty of ice cream for everyone to try seconds.



Members who attended drove their antique vehicles included.

- Jim Aldrich
- Dan and Jean Fuccella
- '60 Willy's Overland
- Floyd and Peggy Barnes
- '57 Thunderbird
- Ted and Cheryl Brooks



- Joe and Sybol Daniel
- John and Nancy Hartley and family. John's grandson Brian
- '66 Pontiac Lemans

'66 Dodge

- Joel and Lauren Hoffman
- Gary and Susan Hunter
- Denny and Merry Oestreich
- Mike and Jeri Peterson
- Riley and Sandra Reiner
- Marilee Sanderson
- Brian and Tish White '30 Stutz



After the Ice Cream, we had a short opportunity to admire some of the cars driven to the event. We got a good look at the Hartley's grandson Brian's '66 Pontiac Lemans. With a big engine, roll cage, and performance dash.

Thanks you to John and Nancy for hosting this traditional event for this Triangle Chapter.

## Iola Car Show 2010 By Denny Oestreich

Every year in July the car enthusiasts from the Midwest meet on a very big farm in Iola, Wisconsin for the biggest car show and swap meet in several This is an event that every car enthusiast states. should see at least once in their lifetime. Since I have relatives in Wisconsin, I try to make the trip every year. I slipped away for a Friday at Iola. It's a 100 mile drive from West Central Wisconsin to the small town of Iola, Pop 1200. Th