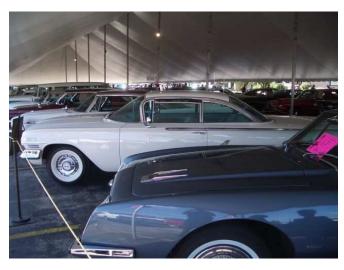

s from Minnesota, Kansas, and Texas who attend the Iola event. I try to catch up with them every year.

I took many pictures to help tell my story and better explain what I saw this year. Many of my pictures are also topics in the last two Old Cars Weekly magazines. The first picture is the special parking for antique cars driven to the event. It gives close parking to hobbyists who pay for parking. This area is a car show itself.



**Book Sales Tent with Bargain Books** 

Nearby is the Old Cars Weekly books sale tent. They sell their over stocked books and collector manuals at bargain prices. Small books are a dollar, larger paperbacks are \$5 and Hardcover books are \$10. I bought two books for my cart, a 2010 Old Car Price Guide and the History of Jeep for Dan and Jean, for \$5 each.



60s Cars Theme Tent



(Continued from page 6)

Each year Iola has theme cars displayed under a special large tent. This years display theme were 50 cars from the 1960s. In the picture is a 1960 Chevrolet hardtop with an Avanti in the foreground.



Cadillac and Model T

The main Old Cars office building is located on the grounds surrounded by many trees on a large grassy lawn making ideal display areas for 200-300 Blue ribbon antique vehicles. Here are some pictures of these vehicles. These vehicles included an early Cadillac and a Model T. There was a '56 Canadian Mercury Richeleau. There was also a '31 Studebaker 7 Passenger Touring car.



'56 Mercury Richeleau

Among the trucks on display were three red service trucks, two Chevys and a Ford.

I never miss a chance to take a pictures