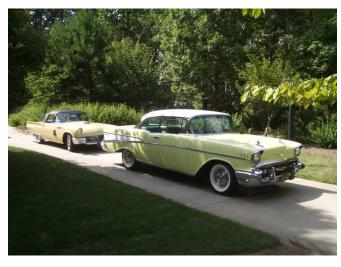

tails and also help when we make lunch reservations, etc.

## **Ice Cream Social By Denny Oestreich**

The 22nd annual Ice Cream Social was hosted by John and Nancy Hartley at their home on July 18, 2010. The crowd included 35 Friends and family. The event is held in the Hartley's basement garage. This years weather was hot with a few rain sprinkles.



Members provided many flavors of ice cream, several different cookies, cake and fruit toppings. Flavors included vanilla, strawberry, chocolate, peppermint, cherry vanilla, and peanut butter. There was plenty of ice cream for everyone to try seconds.



Members who attended drove their antique vehicles included.

- Jim Aldrich
- Dan and Jean Fuccella
- '60 Willy's Overland
- Floyd and Peggy Barnes
- '57 Thunderbird
- Ted and Cheryl Brooks



- Joe and Sybol Daniel
- John and Nancy Hartley and family. John's grandson Brian
- '66 Pontiac Lemans

'66 Dodge

- Joel and Lauren Hoffman
- Gary and Susan Hunter
- Denny and Merry Oestreich
- Mike and Jeri Peterson
- Riley and Sandra Reiner
- Marilee Sanderson
- Brian and Tish White '30 Stutz



After the Ice Cream, we had a short opportunity to admire some of the cars driven to the event. We got a good look at the Hartley's grandson Brian's '66 Pontiac Lemans. With a big engine, roll cage, and performance dash.

Thanks you to John and Nancy for hosting this traditional event for this Triangle Chapter.

## Iola Car Show 2010 By Denny Oestreich

Every year in July the car enthusiasts from the Midwest meet on a very big farm in Iola, Wisconsin for the biggest car show and swap meet in s